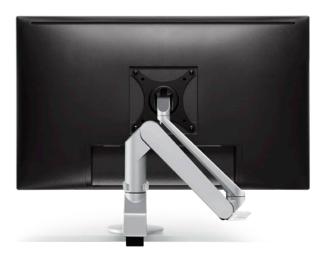

## **FEATURES**

- Effortlessly reposition with one-touch monitor adjustment.
- Tension adjustment at each joint.
- Easily rotate flat panel monitor for portrait or landscape viewing.
- Mount installation is performed above desk for quick and easy set-up.
- Sleek cable management system routes cables beneath the monitor arm.
- Durable, quick-install VESA adapter reduces installation time.