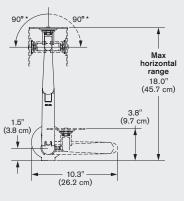

## **CAPABILITIES**

\* Joint is capable of rotating 360 degrees, but size of monitor will limit the rotation.