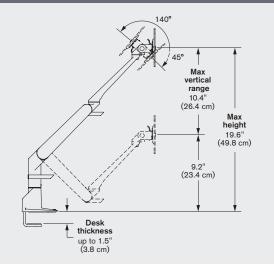

## **CAPABILITIES**

\* Joint is capable of rotating 360 degrees, but size of monitor will limit the rotation.