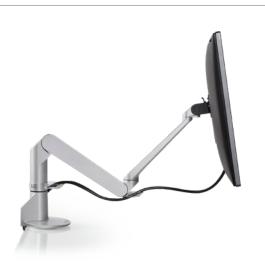

## **FEATURES**

- Effortlessly reposition with one-touch monitor adjustment.
- Tension adjustment at each joint.
- Easily rotate flat panel monitor for portrait or landscape viewing.
- Mount installation is performed above desk for quick and easy set-up.
- Sleek cable management system routes cables beneath the monitor arm.
- Durable, quick-install VESA adapter reduces installation time.