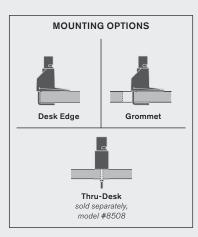

## **FEATURES**

- Effortlessly reposition with one-touch monitor adjustment.
- Tension adjustment at each joint.
- Easily rotate flat panel monitor for portrait or landscape viewing.
- Mount installation is performed above desk for quick and easy set-up.
- Sleek cable management system routes cables beneath the monitor arm.
- Durable, quick-install VESA adapter reduces installation time.

## **AVAILABLE OPTIONS**

**5900** Supports a 1 - 12 lb (0.5 - 5.4 kg) monitor, up to 27"

## **FINISHES**

FLAT WHITE | color code: 248

SILVER | color code: 124

VISTA BLACK | color code: 104







## **CAPABILITIES**







\* Joint is capable of rotating 360 degrees, but size of monitor will limit the rotation.