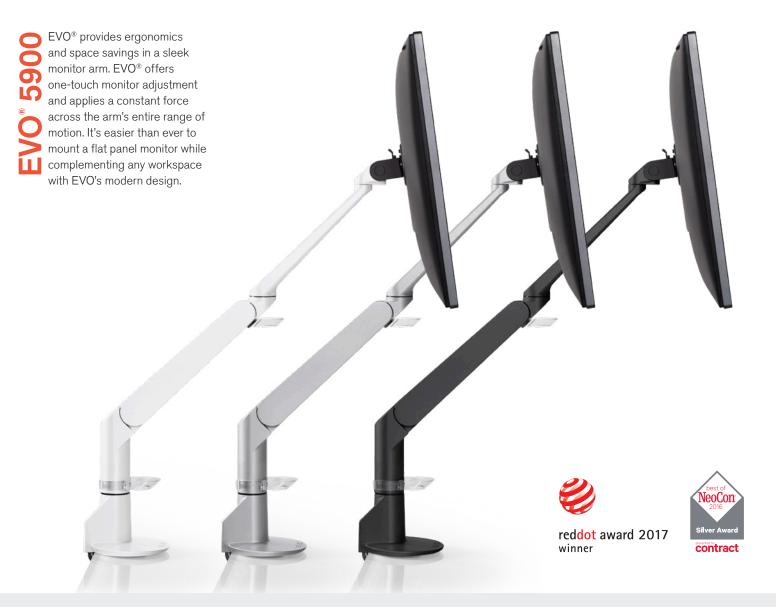

## **FEATURES**

- Effortlessly reposition with one-touch monitor adjustment.
- Tension adjustment at each joint.
- Easily rotate flat panel monitor for portrait or landscape viewing.
- Mount installation is performed above desk for quick and easy set-up.
- Sleek cable management system routes cables beneath the monitor arm.
- Durable, quick-install VESA adapter reduces installation time.

## **AVAILABLE OPTIONS**

**5900** Supports a 1 - 12 lb (0.5 - 5.4 kg) monitor, up to 27"

## **FINISHES**

FLAT WHITE | color code: 248

SILVER | color code: 124

VISTA BLACK | color code: 104