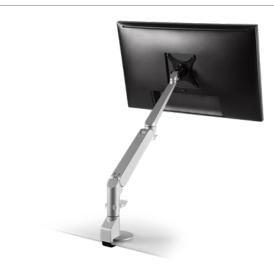

## **FEATURES**

- Effortlessly reposition with one-touch monitor adjustment.
- Tension adjustment at each joint.
- Easily rotate flat panel monitor for portrait or landscape viewing.
- Mount installation is performed above desk for quick and easy set-up.
- Sleek cable management system routes cables beneath the monitor arm.
- Durable, quick-install VESA adapter reduces installation time.