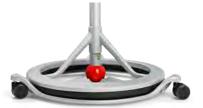

## **Back App Chair**

On the Back App you sit tilting in all directions with your feet on a footplate padded with a soft damping material.

By turning the ball up or down you easily adjust the tilting movement.

The sitting position and the gentle motion ensure a wonderful sitting experience both with and without wheels.

#### **Back App**

- The Back App base frame is made from 99.9% recycled die-cast aluminum and is available in Silver Grey finish.
- The ball in the base is moulded onto a tube and can be screwed into and out of the aluminum frame to control the tilt of the chair. A tilt indicator with green and red color is integrated in this tube.
- Back App comes with one lift height suitable for the majority of people.
- The seat comes with the following fabrics:
  - Nordic Wool
- Black felt wool
- Skai Palma
- Black steam permeable synthetic leather
- Alcantara
- Composite Material in four standard colors