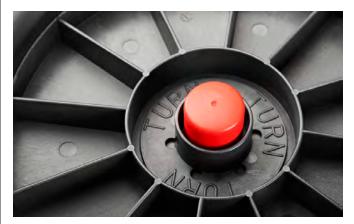

## Back App 360

Balancing on Back App 360 you are tilting in all directions.

By turning the red knob in either direction you easily adjust the tilting movement.

The soft ring shaped damping device makes the tilting experience comfortable for all users.

#### Back App 360 Balance Board

Comes in Dark and Light grey and is made of recyclable thermo plastics. Turning the red knob adjusts the tilt levels.