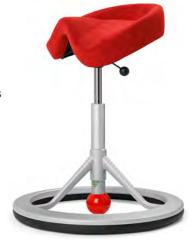

## **Back App Chair**

On the Back App you sit tilting in all directions with your feet on a footplate padded with a soft damping material.

By turning the ball up or down you easily adjust the tilting movement.

The Back App chair and the Back App 360 balance board utilize the patented Back App technology. A comfortable 360 degree tilting movement is achieved by the body balancing on the centrally positioned "Magic Ball" surrounded by a soft ring-shaped damping cushion.

#### **Back App**

- The Back App base frame is made from 99.9% recycled die-cast aluminum and is available in Silver Grey finish.
- The ball in the base is moulded onto a tube and can be screwed into and out of the aluminum frame to control the tilt of the chair. A tilt indicator with green and red color is integrated in this tube.
- Back App comes with one lift height suitable for the majority of people.
- The seat comes with the following fabrics:
  - Nordic Wool
- Black felt wool
- Skai Palma
- Black steam permeable synthetic leather
- Alcantara
- Composite Material in four standard colors