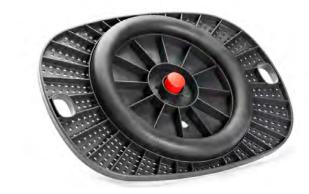

## Back App 360

Balancing on Back App 360 you are tilting in all directions.

By turning the red knob in either direction you easily adjust the tilting movement.

The soft ring shaped damping device makes the tilting experience comfortable for all users.

#### Back App 360 Balance Board

Comes in Dark and Light grey and is made of recyclable thermo plastics. Turning the red knob adjusts the tilt levels.