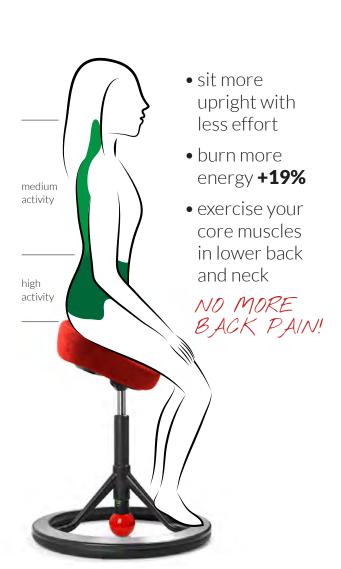

#### Sitting on the Back App Chair

On the Back App Chair with the adjustable Magic Ball and your feet on the footplate you will:

## **Back App Chair**

On the Back App you sit tilting in all directions with your feet on a footplate padded with a soft damping material.

By turning the ball up or down you easily adjust the tilting movement.

The sitting position and the gentle motion ensure a wonderful sitting experience both with and without wheels.