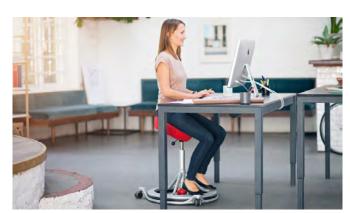

#### Sitting on the Back App Chair

On the Back App Chair with the adjustable Magic Ball and your feet on the footplate you will:

## **Back App Chair**

On the Back App you sit tilting in all directions with your feet on a footplate padded with a soft damping material.

By turning the ball up or down you easily adjust the tilting movement.

The sitting position and the gentle motion ensure a wonderful sitting experience both with and without wheels.