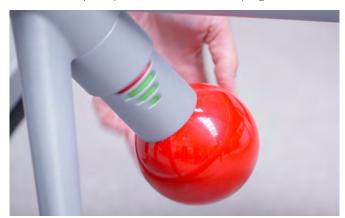

## **Back App Chair**

On the Back App you sit tilting in all directions with your feet on a footplate padded with a soft damping material.

By turning the ball up or down you easily adjust the tilting movement.

The Back App chair and the Back App 360 balance board utilize the patented Back App technology. A comfortable 360 degree tilting movement is achieved by the body balancing on the centrally positioned "Magic Ball" surrounded by a soft ring-shaped damping cushion.

#### **Back App**

- The Back App base frame is made from 99.9% recycled die-cast aluminum and is available in Silver Grey finish.
- The ball in the base is moulded onto a tube and can be screwed into and out of the aluminum frame to control the tilt of the chair. A tilt indicator with green and red color is integrated in this tube.
- Back App comes with one lift height suitable for the majority of people.
- The seat comes with the following fabrics:
  - Nordic Wool
- Black felt wool
- Skai Palma
- Black steam permeable synthetic leather
- Alcantara
- Composite Material in four standard colors