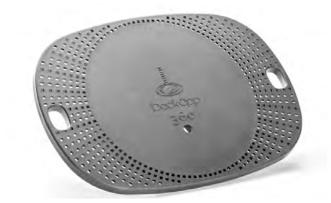

#### Standing on Back App 360

On the 360 Balance Board with the adjustable Magic Ball you will:

## Back App 360

Balancing on Back App 360 you are tilting in all directions.

By turning the red knob in either direction you easily adjust the tilting movement.

The soft ring shaped damping device makes the tilting experience comfortable for all users.

#### Back App 360 Balance Board

Comes in Dark and Light grey and is made of recyclable thermo plastics. Turning the red knob adjusts the tilt levels.