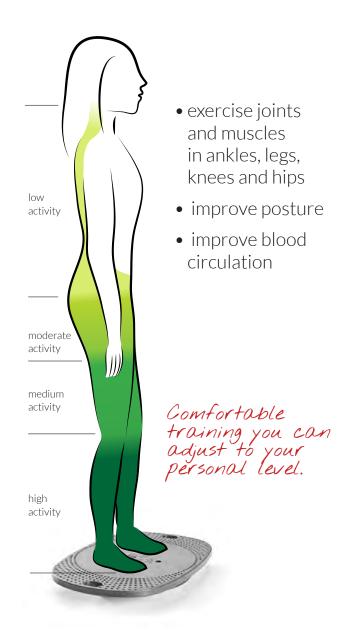

#### Standing on Back App 360

On the 360 Balance Board with the adjustable Magic Ball you will:

## Back App 360

Balancing on Back App 360 you are tilting in all directions.

By turning the red knob in either direction you easily adjust the tilting movement.

The soft ring shaped damping device makes the tilting experience comfortable for all users.