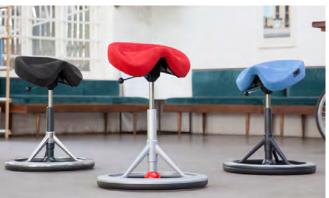

# Balancing all day made easy

Get fit with Back App

#### **Back App**

- The Back App base frame is made from 99.9% recycled die-cast aluminum and is available in Silver Grey finish.
- The ball in the base is moulded onto a tube and can be screwed into and out of the aluminum frame to control the tilt of the chair. A tilt indicator with green and red color is integrated in this tube.
- Back App comes with one lift height suitable for the majority of people.
- The seat comes with the following fabrics:
  - Nordic Wool
- Black felt wool
- Skai Palma
- Black steam permeable synthetic leather
- Alcantara
- Composite Material in four standard colors